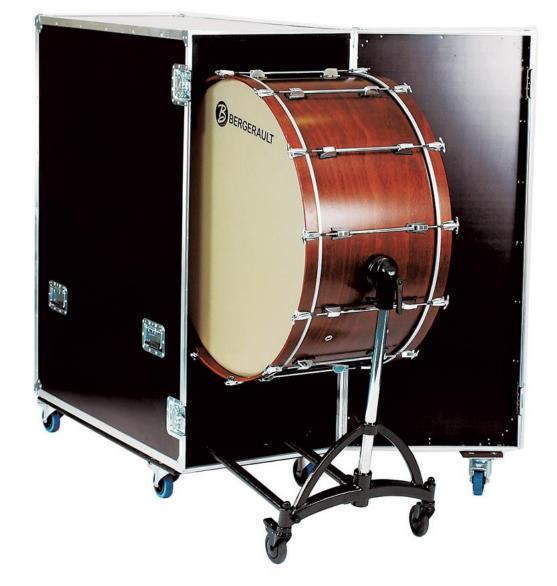

### **BSBD 02 - SYMPHONIC BASS DRUM**

Entirely hand manufactured, mounted with Remo heads and the highest quality lugs, these Symphonic Bass Drums 40"x18" - 14 lugs have been greatly appreciated by professionals thanks to their sonority and workmanship. Suspension circle included. All our Bass drums are easily transportable and adjustable in order to optimize the musician's confort. BENEFITS 340" x 18" - 14 lugs Suspension circle 9 mm Maple Shell Remo Fiberskin heads Natural wood finish "Free Floating" Aluminium suspension stand **Powder Coated** 1 mallet and Cover included

#### SYMPHONIC BASS DRUMS STAND

Ref BS142

Stand for Symphonic Bass Drum with suspension circle multi-positions.