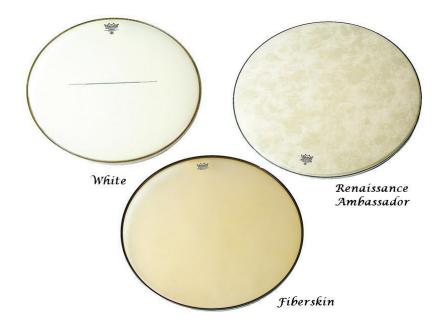

### BASS DRUMS HEADS

White Series

Ref RAB320 32" 81 cm

Ref RAB360 36" 91 cm

Ref RAB400 40" 101 cm

Fiberskin Series

Ref RFI320 32" 81 cm

Ref RFI360 36" 91 cm

Ref RFI400 40" 101 cm

Renaissance Ambassador Series

Ref REA320 32" 81 cm

Ref REA360 36" 91 cm

Ref REA400 40" 101 cm