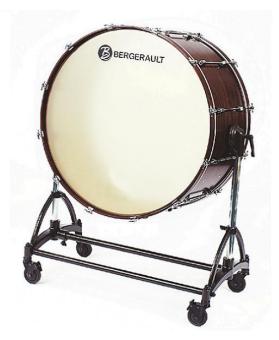

## **BCBD03 - CONCERT BASS DRUM**

Entirely hand manufactured, mounted with Remo heads and the highest quality lugs, This Concert Bass Drums 40"x18" - 14 lugs have been greatly appreciated by professionals thanks to their sonority and workmanship. Alle our Bass drums are easily transportable and adjustable in order to optimize the musician's confort. BENEFITS 32"x 18"- 10 lugs 9 mm Maple Shell Remo Fiberskin heads Natural wood finish Sturdy aluminium titling stand Powder Coated 1 mallet and Cover included

## BCBD02 - CONCERT BASS DRUM

Entirely hand manufactured, mounted with Remo heads and the highest quality lugs, This Concert Bass Drums 36"x18" - 12 lugs have been greatly appreciated by professionals thanks to their sonority and workmanship. Alle our Bass drums are easily transportable and adjustable in order to optimize the musician's confort. BENEFITS 36"x 18"- 12 lugs

9 mm Maple Shell

Remo Fiberskin heads

Natural wood finish

Sturdy aluminium titling stand

Powder Coated

1 mallet and Cover included