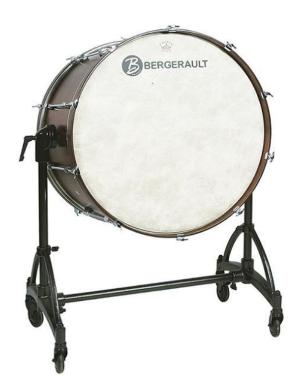

### **BSBD 02 - SYMPHONIC BASS DRUM**

Entirely hand manufactured, mounted with Remo heads and the highest quality lugs, these Symphonic Bass Drums 40"x18" - 14 lugs have been greatly appreciated by professionals thanks to their sonority and workmanship. Suspension circle included. All our Bass drums are easily transportable and adjustable in order to optimize the musician's confort. BENEFITS 340" x 18" - 14 lugs Suspension circle 9 mm Maple Shell Remo Fiberskin heads Natural wood finish "Free Floating" Aluminium suspension stand **Powder Coated** 1 mallet and Cover included

#### SYMPHONIC BASS DRUMS STAND

Ref BS142

Stand for Symphonic Bass Drum with suspension circle multi-positions.