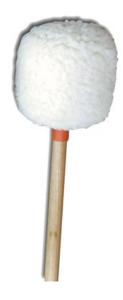

#### **BERGERAULT BASS DRUM MALLETS**

Beechwood handle- 100% Wool head

By pair

Ref CK-27S Luxury

Ref CK-GCS Small

Ref CK-GCM Medium

Ref CK-GCL Large