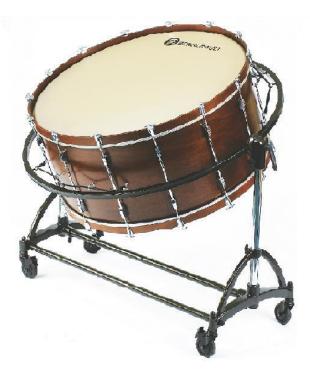

### CONCERT BASS DRUMS STAND

Stand for Concert Bass Drums, multi-positions

#### SYMPHONIC BASS DRUMS STAND

Ref BS142

Stand for Symphonic Bass Drum with suspension circle multi-positions.