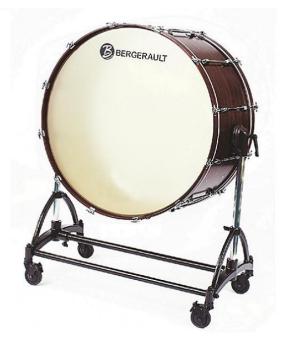

## **BCBD03 - CONCERT BASS DRUM**

Entirely hand manufactured, mounted with Remo heads and the highest quality lugs, This Concert Bass Drums 40"x18" - 14 lugs have been greatly appreciated by professionals thanks to their sonority and workmanship. Alle our Bass drums are easily transportable and adjustable in order to optimize the musician's confort. BENEFITS 32"x 18"- 10 lugs 9 mm Maple Shell Remo Fiberskin heads Natural wood finish Sturdy aluminium titling stand Powder Coated 1 mallet and Cover included

## BCBD02 - CONCERT BASS DRUM

Entirely hand manufactured, mounted with Remo heads and the highest quality lugs, This Concert Bass Drums 36"x18" - 12 lugs have been greatly appreciated by professionals thanks to their sonority and workmanship. Alle our Bass drums are easily transportable and adjustable in order to optimize the musician's confort. BENEFITS 36"x 18"- 12 lugs

### CONCERT BASS DRUMS STAND

Stand for Concert Bass Drums, multi-positions