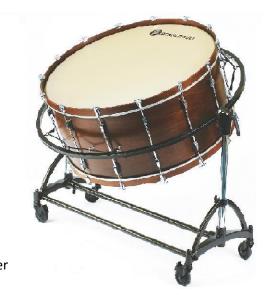

### CONCERT BASS DRUMS STAND

Stand for Concert Bass Drums, multi-positions

#### SYMPHONIC BASS DRUMS STAND

Ref BS142

Stand for Symphonic Bass Drum with suspension circle multi-positions.