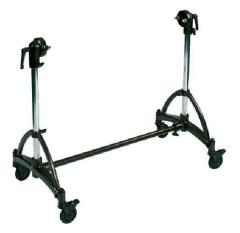

to optimize the musician's confort. BENEFITS 36"x 18"- 12 lugs

9 mm Maple Shell

Remo Fiberskin heads

Natural wood finish

Sturdy aluminium titling stand

Powder Coated

1 mallet and Cover included





## **BCBD01 - CONCERT BASS DRUM**

Entirely hand manufactured, mounted with Remo heads and the highest quality lugs, This Concert Bass Drums 32"x18" - 10 lugs have been greatly appreciated by professionals thanks to their sonority and workmanship. Alle our Bass drums are easily transportable and adjustable in order to optimize the musician's confort. BENEFITS 32"x 18"- 10 lugs 9 mm Maple Shell Remo Fiberskin heads Natural wood finish Sturdy aluminium titling stand

Powder Coated

1 mallet and Cover included





### CONCERT BASS DRUMS STAND

Stand for Concert Bass Drums, multi-positions



#### SYMPHONIC BASS DRUMS STAND

Ref BS142

Stand for Symphonic Bass Drum with suspension circle multi-positions.



#### **BERGERAULT BASS DRUM MALLETS**

Beechwood handle- 100% Wool head

By pair

Ref CK-27S Luxury

Ref CK-GCS Small

Ref CK-GCM Medium

Ref CK-GCL Large





### BASS DRUMS HEADS

White Series

Ref RAB320 32" 81 cm

Ref RAB360 36" 91 cm

Ref RAB400 40" 101 cm

Fiberskin Series

Ref RFI320 32" 81 cm

Ref RFI360 36" 91 cm

Ref RFI400 40" 101 cm

Renaissance Ambassador Series

Ref REA320 32" 81 cm

Ref REA360 36" 91 cm

Ref REA400 40" 101 cm