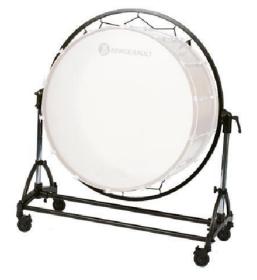

## **BCBD01 - CONCERT BASS DRUM**

Entirely hand manufactured, mounted with Remo heads and the highest quality lugs, This Concert Bass Drums 32"x18" - 10 lugs have been greatly appreciated by professionals thanks to their sonority and workmanship. Alle our Bass drums are easily transportable and adjustable in order to optimize the musician's confort. BENEFITS 32"x 18"- 10 lugs 9 mm Maple Shell Remo Fiberskin heads Natural wood finish Sturdy aluminium titling stand

Powder Coated

1 mallet and Cover included